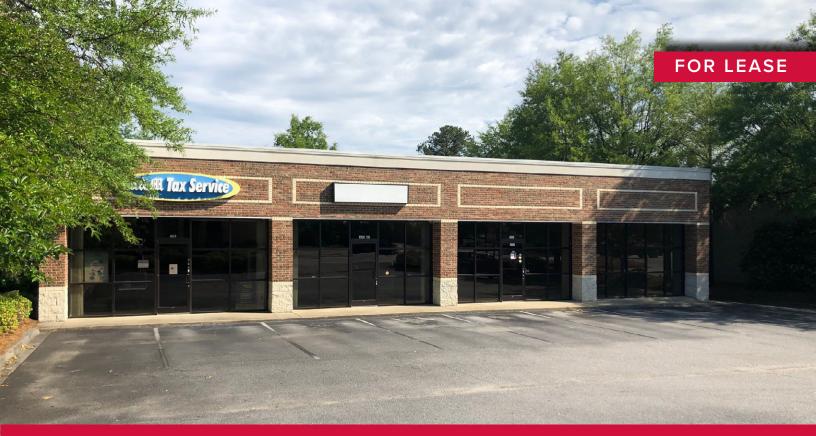

## 603 Columbia Avenue

Lexington, SC 29072

🌹 Submarket: Lexington

**\$12.00 PSF NNN** 

±1,200 to 2,400 SF of Retail Space Available For Lease

Well-located in close proximity to

Downtown Lexington and West Main Street

# 603 Columbia Avenue

🌳 Submarket: Lexington