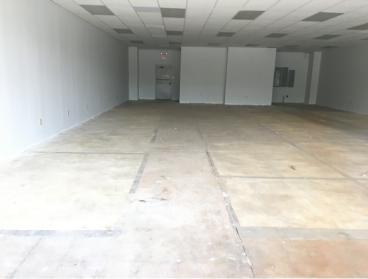

## 603 Columbia Avenue

Lexington, SC 29072

🌹 Submarket: Lexington

**\$12.00 PSF NNN** 

±1,200 to 2,400 SF of Retail Space Available For Lease

Well-located in close proximity to

Downtown Lexington and West Main Street

Traffic Count on Columbia Ave.: 27,000 Vehicles Per Day

Traffic Count on nearby North Lake Dr.: 37,800 VPD

99' of Frontage on Columbia Ave. with one (1) Curb-cut



#### **CONTACT:**

MIKE EDWARDS | mikeedwards@wilsonkibler.com | 803.255.8607



# 603 Columbia Avenue



🌳 Submarket: Lexington



### 2,400-square-foot Space

\*May be subdivided into two (2) 1,200 SF Spaces









### CONTACT:

MIKE EDWARDS | mikeedwards@wilsonkibler.com | 803.255.8607