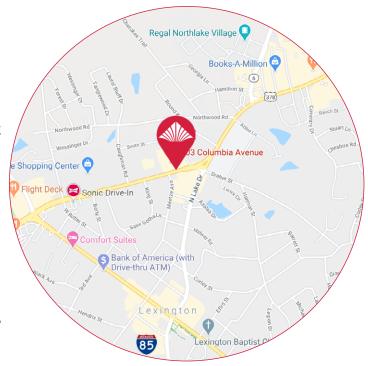

## 603 Columbia Avenue

Lexington, SC 29072

🌹 Submarket: Lexington

**\$12.00 PSF NNN** 

±1,200 to 2,400 SF of Retail Space Available For Lease

Well-located in close proximity to

Downtown Lexington and West Main Street

Traffic Count on Columbia Ave.: 27,000 Vehicles Per Day

Traffic Count on nearby North Lake Dr.: 37,800 VPD

99' of Frontage on Columbia Ave. with one (1) Curb-cut